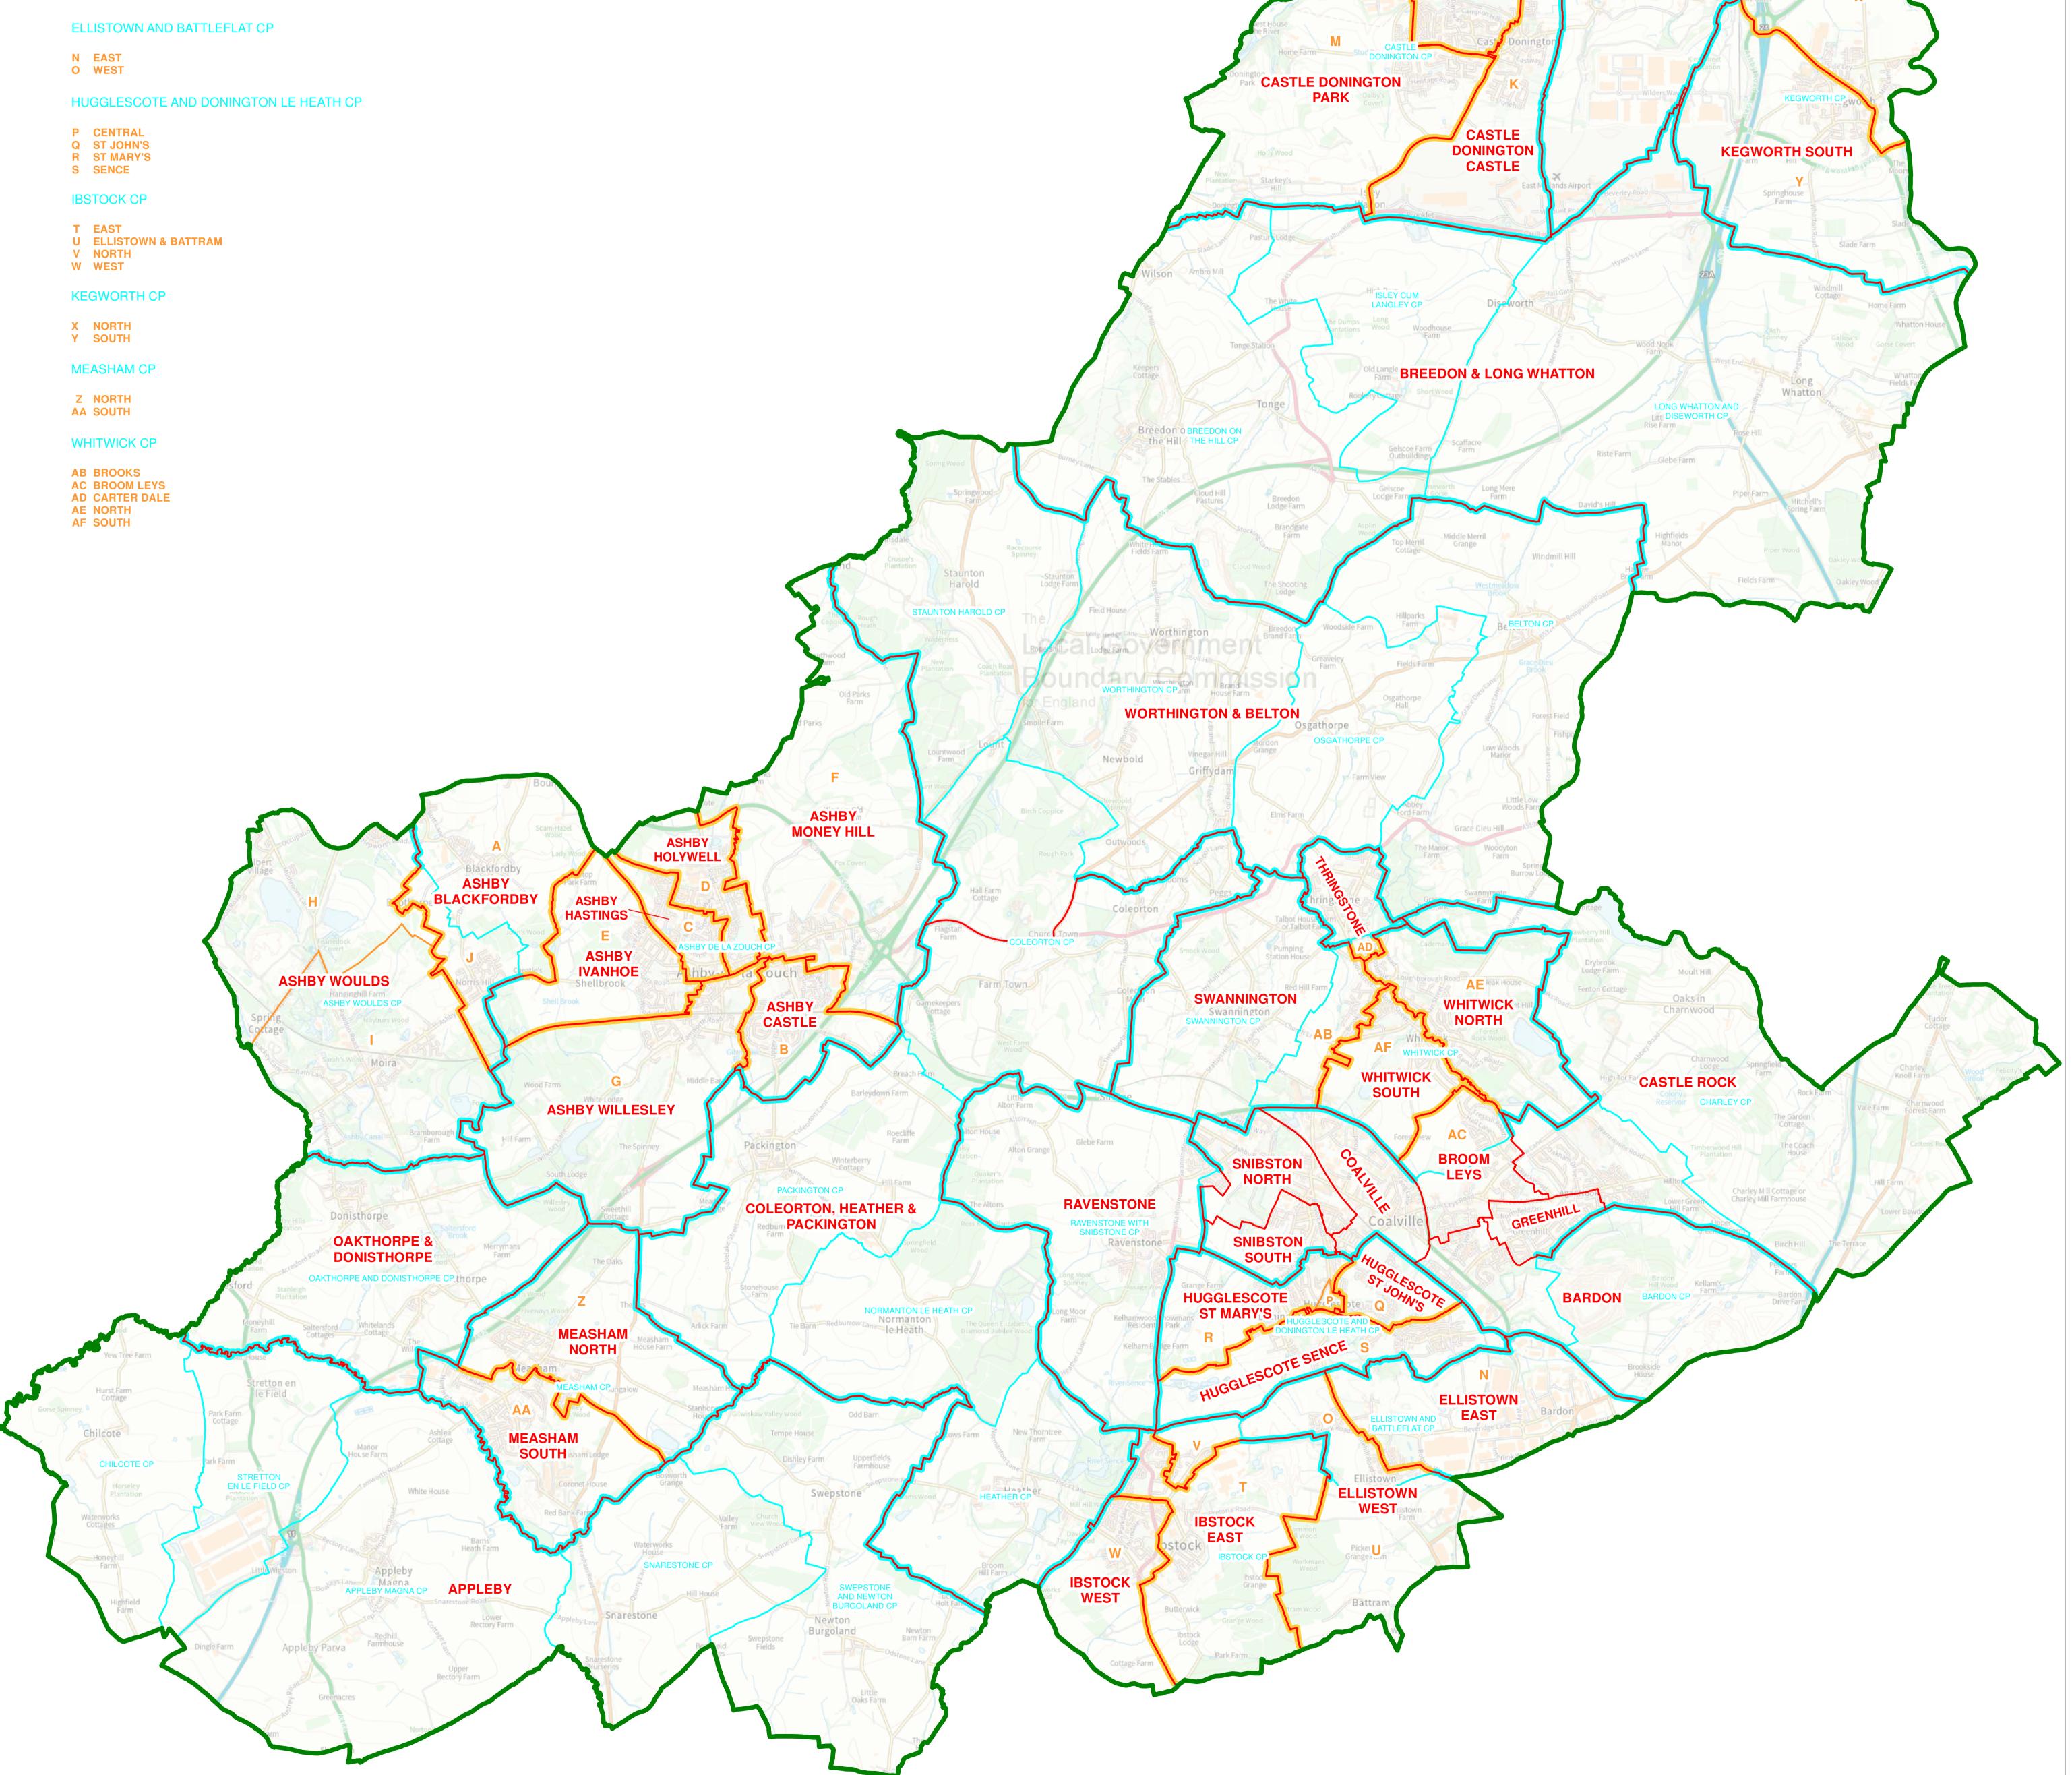

### **KEY TO PARISH WARDS**

#### ASHBY DE LA ZOUCH CP

- A BLACKFORDBY
- **B** CASTLE
- C HASTINGS
- D HOLYWELL
- E IVANHOE
- F MONEY HILL G WILLESLEY

### ASHBY WOULDS CP

H ALBERT VILLAGE

- I MOIRA
- J NORRIS HILL

#### CASTLE DONINGTON CP

K CASTLE

L CENTRAL

M PARK

**KEGWORTH NORTH &** 

**DALEACRE HILL** 

Lockington

CASTLE

DONINGTON CENTRAL

Kilometres 1 cm = 0.2925 km