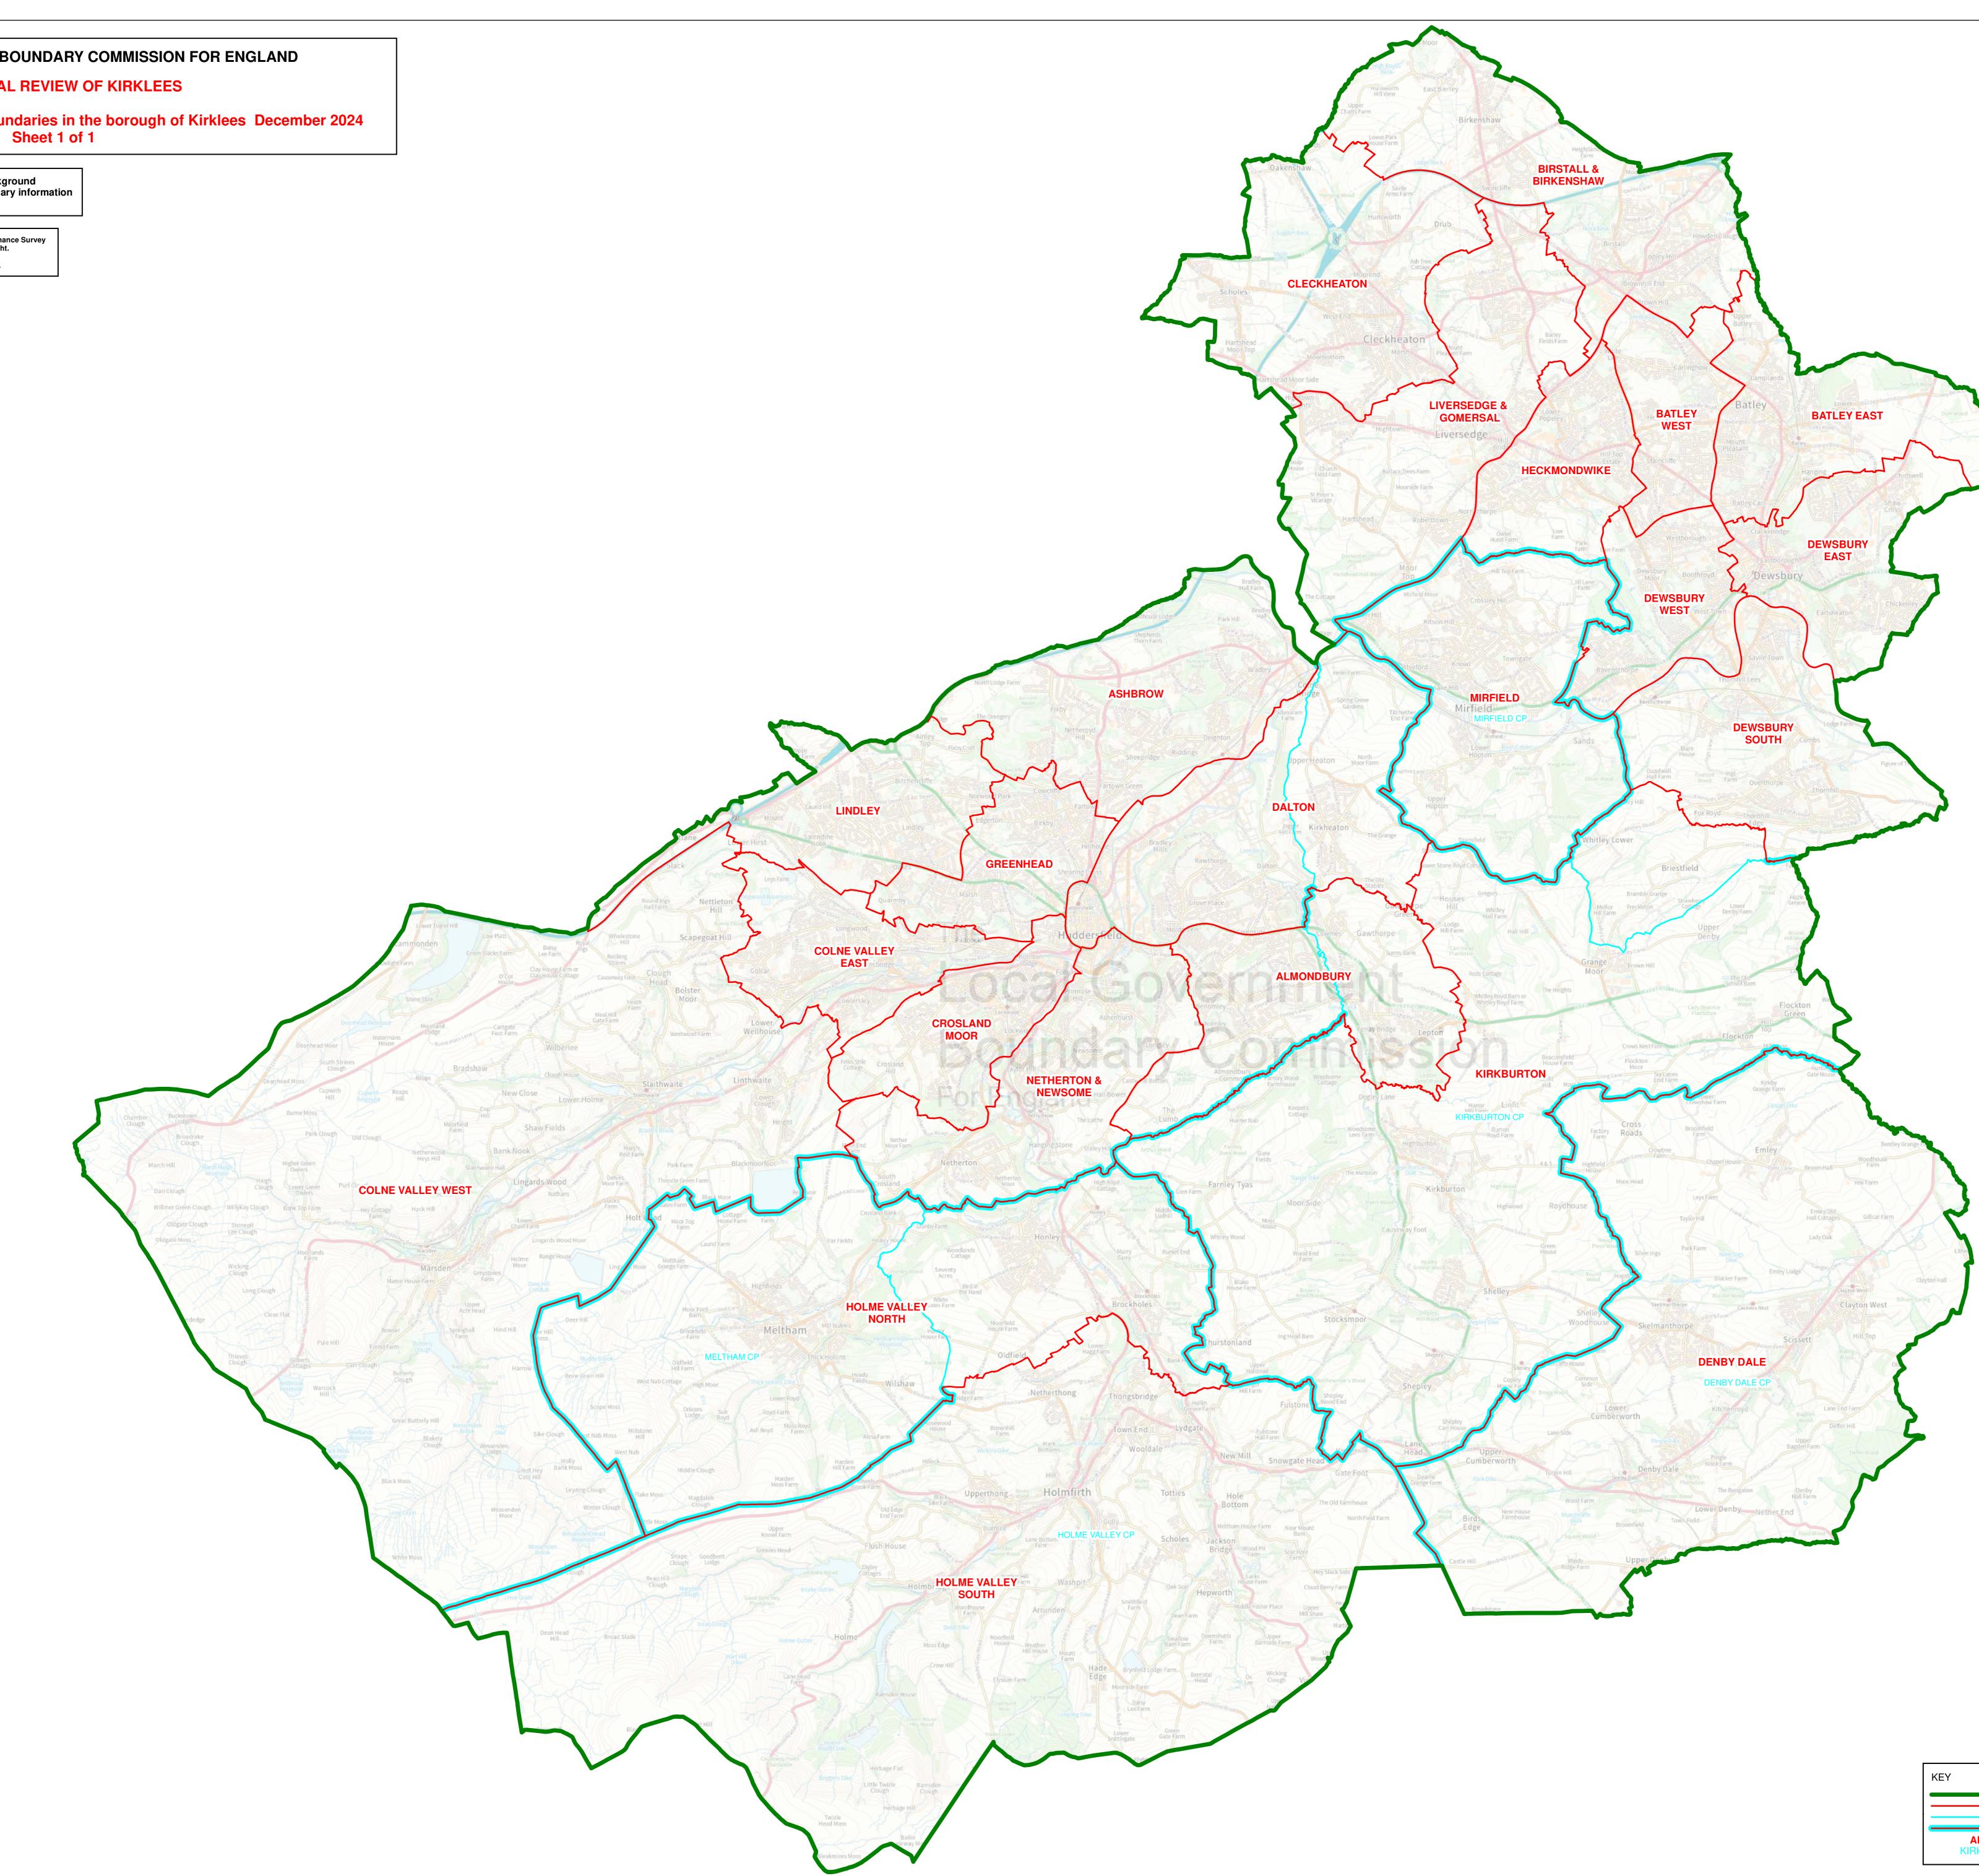

## THE LOCAL GOVERNMENT BOUNDARY COMMISSION FOR ENGLAND

## ELECTORAL REVIEW OF KIRKLEES

Final recommendations for ward boundaries in the borough of Kirklees December 2024

Boundary alignment and names shown on the mapping background may not be up to date. They may differ from the latest boundary information applied as part of this review.

This map is based upon Ordnance Survey material with the permission of Ordnance Survey on behalf of the Keeper of Public Records © Crown copyright and database right. Unauthorised reproduction infringes Crown copyright and database right. The Local Government Boundary Commission for England GD100049926 2024.