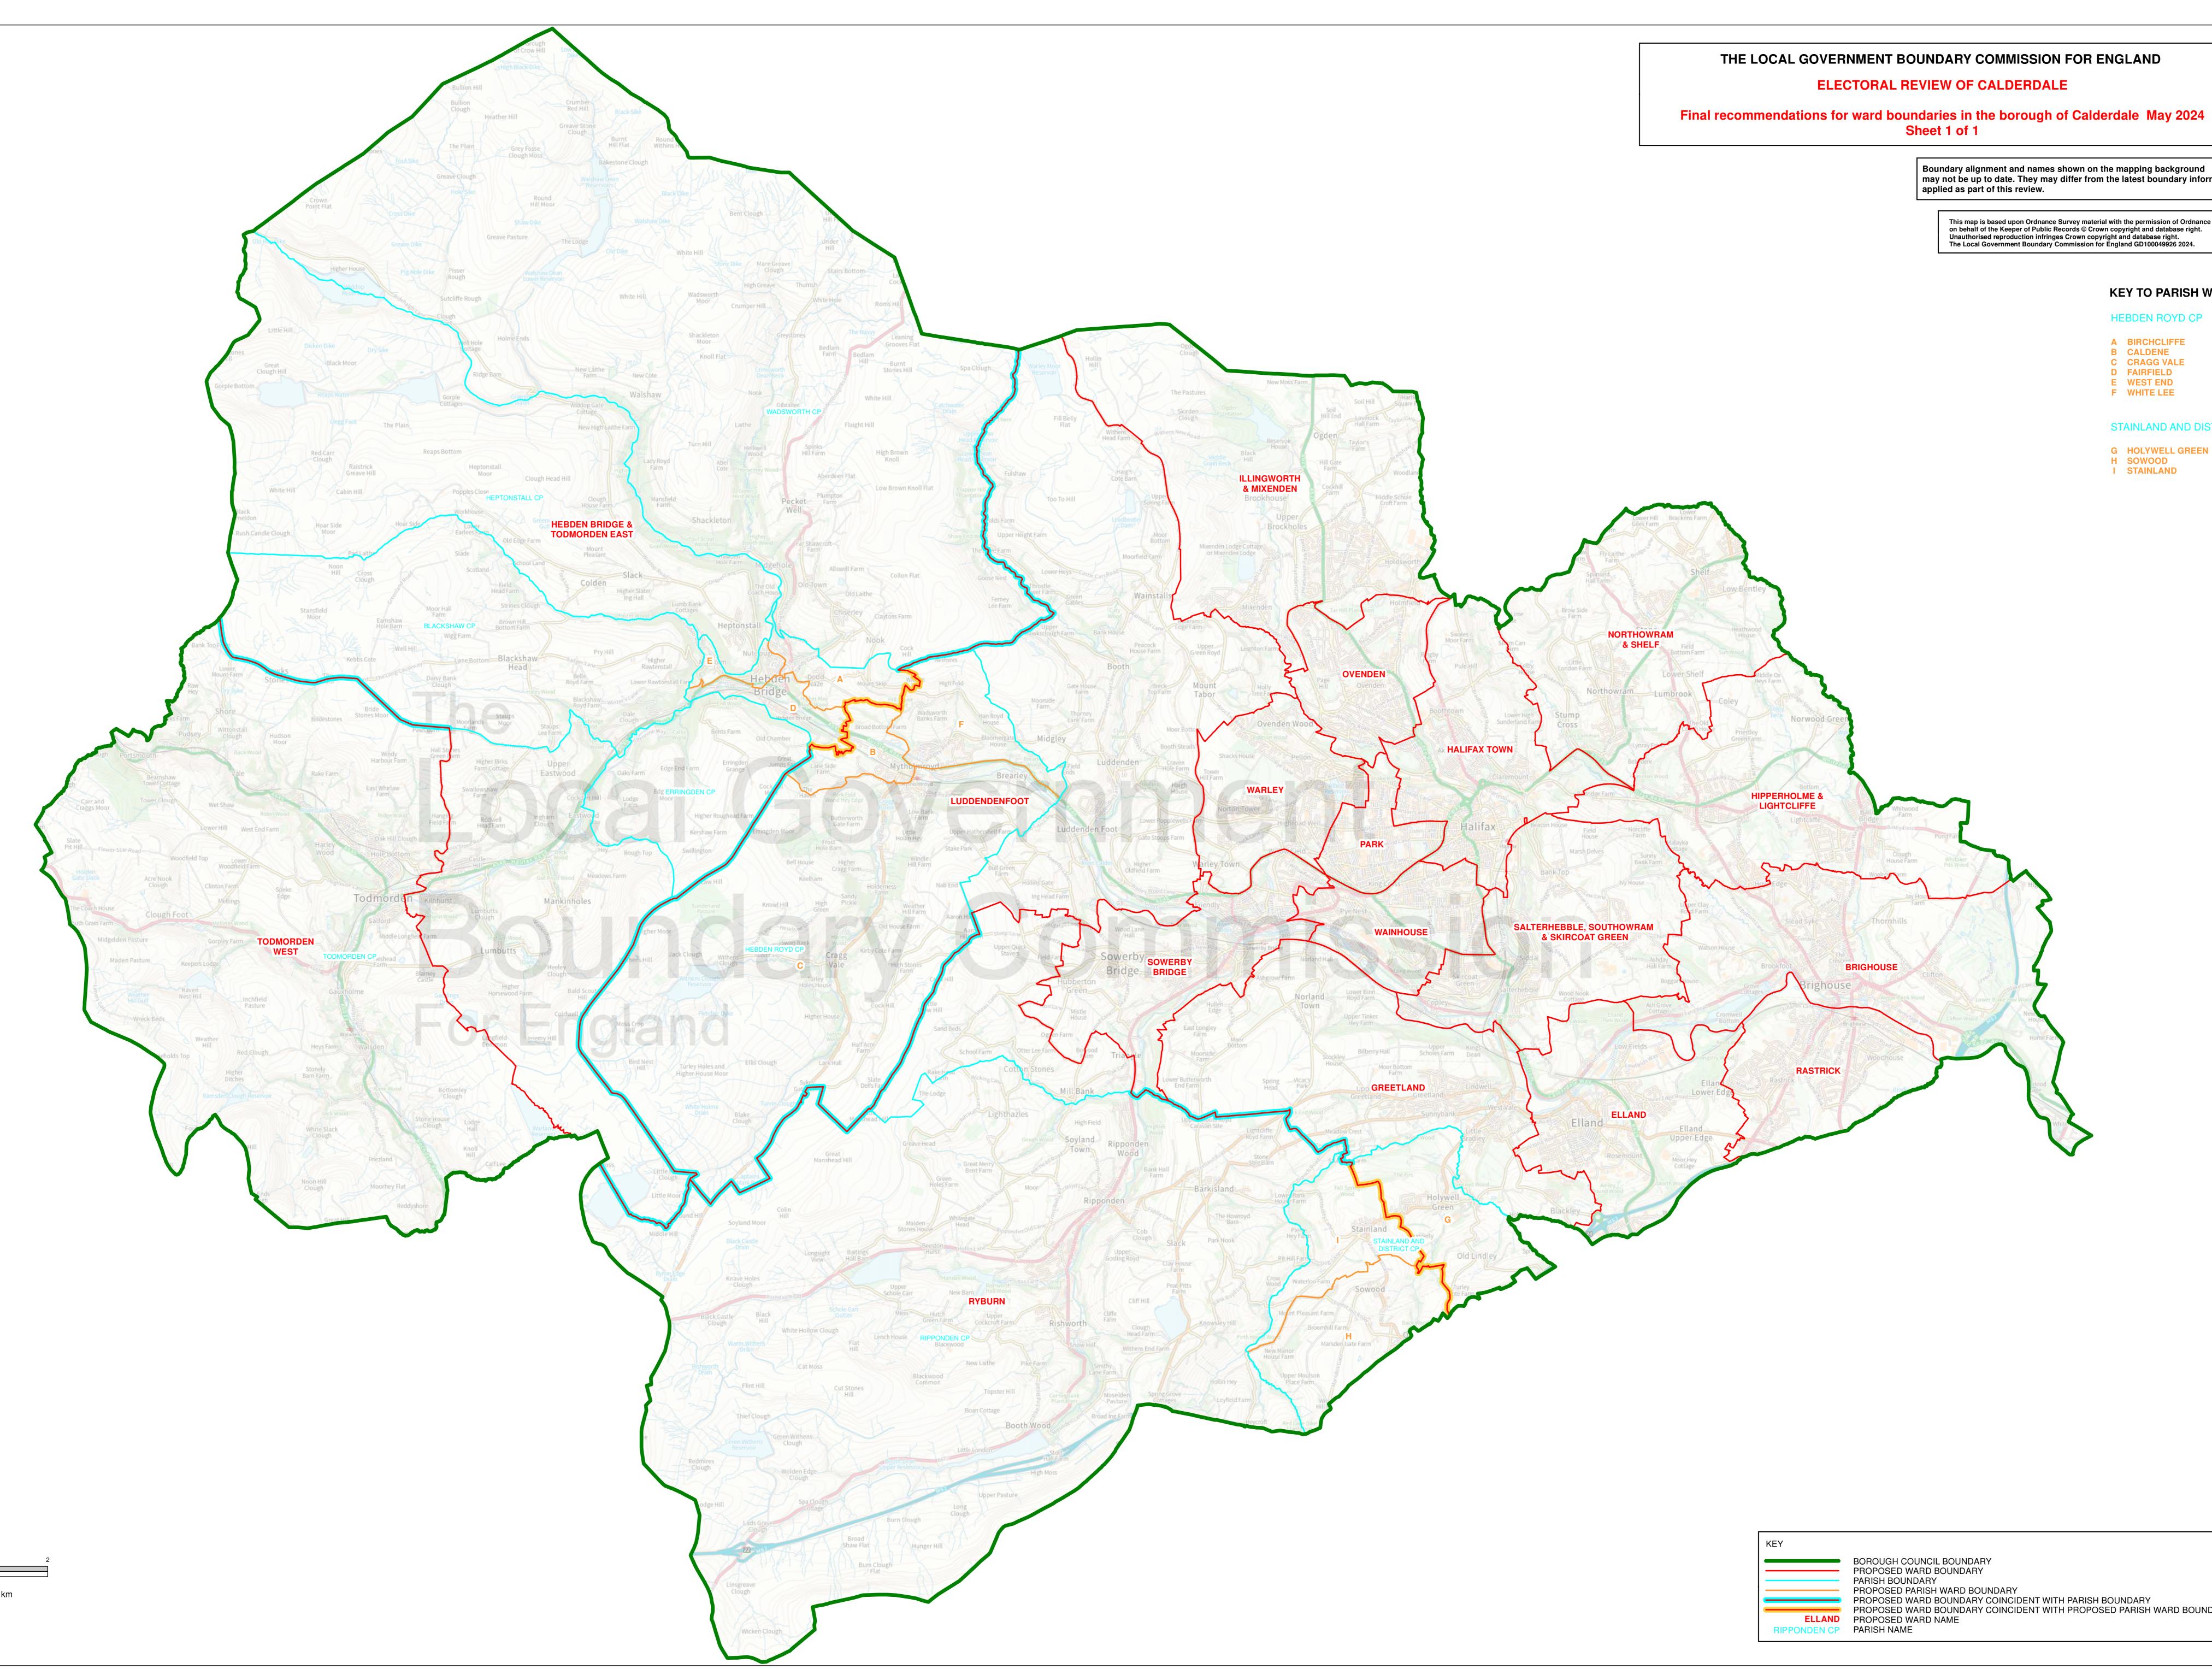

## **KEY TO PARISH WARDS**

HEBDEN ROYD CP

- A BIRCHCLIFFE **B** CALDENE
- C CRAGG VALE D FAIRFIELD
- E WEST END
- F WHITE LEE

STAINLAND AND DISTRICT CP

- G HOLYWELL GREEN H SOWOOD I STAINLAND

PROPOSED WARD BOUNDARY COINCIDENT WITH PARISH BOUNDARY PROPOSED WARD BOUNDARY COINCIDENT WITH PROPOSED PARISH WARD BOUNDARY